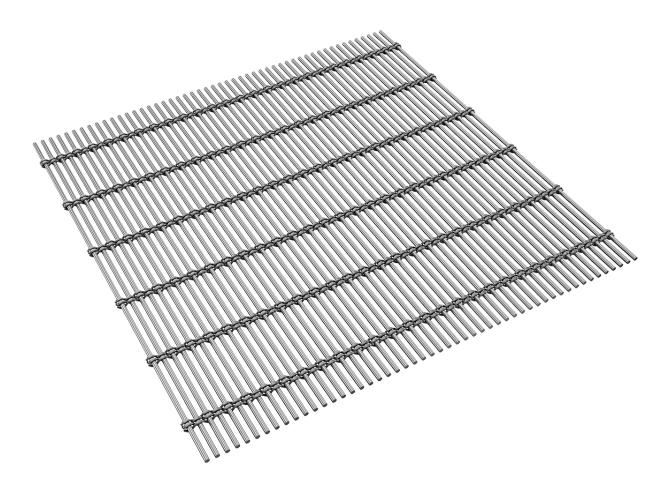

## DESCRIPTION

Lamelle is similar to Lago in that it features a cluster of four cable wires divided by a round rod. With the warp wires spaced generously apart, this format visually emphasizes a vertical pattern.

## **PRODUCT SPECIFICATIONS**

Material: Stainless Steel Type: Flexible Weight: 1.05 psf Max Width: 26' Open Area: 46%